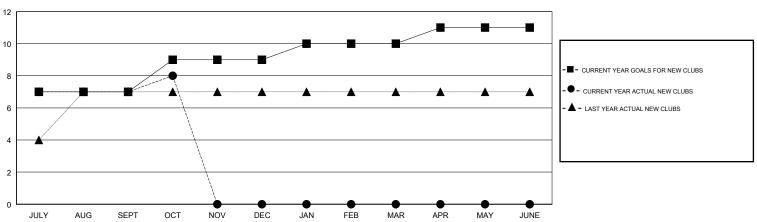

### Clubs RESULTS FOR 2017-2018 NEW CLUB GOAL NEW CLUBS DROPPED CLUBS QUARTER 0 JULY/AUG/SEPT OCT/NOV/DEC 1 0 0 JAN/FEB/MAR APR/MAY/JUNE