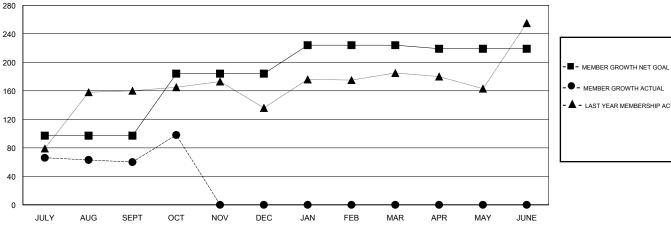

## **LOCATION INDIA**

| Members               |                           |                         |                                                    |  |  |  |
|-----------------------|---------------------------|-------------------------|----------------------------------------------------|--|--|--|
| RESULTS FOR 2017-2018 |                           |                         |                                                    |  |  |  |
| QUARTER               | MEMBER GROWTH NET<br>GOAL | MEMBER GROWTH<br>ACTUAL | DROPPED<br>MEMBERS ACTUAL<br>(including transfers) |  |  |  |
| JULY/AUG/SEPT         | 97                        | 168                     | 107                                                |  |  |  |
| OCT/NOV/DEC           | 87                        | 42                      | 4                                                  |  |  |  |
| JAN/FEB/MAR           | 40                        | 0                       | 0                                                  |  |  |  |
| APR/MAY/JUNE          | -5                        | 0                       | 0                                                  |  |  |  |

#### GOALS AND ACTUAL NEW CLUBS CUMULATIVE

| - ■ - MEMBER GROWTH NET GOAL      |  |
|-----------------------------------|--|
| - ● - MEMBER GROWTH ACTUAL        |  |
| - ▲ - LAST YEAR MEMBERSHIP ACTUAL |  |
|                                   |  |
|                                   |  |
|                                   |  |